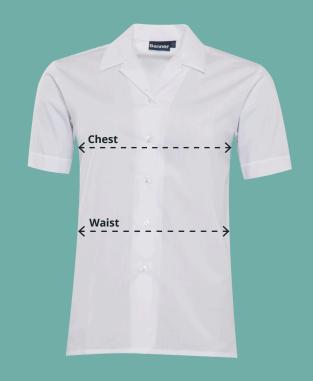

## **Chest (At 2cm from under arm)**

Measure across the chest at 2cm below the underarm with the garment laid flat.

## Waist

Measure accross the waist at the narrowest point with the garment laid down flat.

Twin Pack Revere SS Blouse Code: AAAA111660 AAAA112191

| Twin Pack Revere SS Blouse |     |      |     |      |     |      |     |      |     |      |     |      |     |      |
|----------------------------|-----|------|-----|------|-----|------|-----|------|-----|------|-----|------|-----|------|
| To fit chest (Inches)      | 22" | 24"  | 26" | 28"  | 30" | 32"  | 34" | 36"  | 38" | 40"  | 42" | 44"  | 46" | 48"  |
| Chest (cm)*                | 32  | 34.5 | 37  | 39.5 | 42  | 44.5 | 47  | 49.5 | 52  | 54.5 | 57  | 59.5 | 62  | 64.5 |
| Waist (cm)                 | 32  | 34.5 | 37  | 39.5 | 42  | 44.5 | 47  | 49.5 | 52  | 54.5 | 57  | 59.5 | 62  | 64.5 |